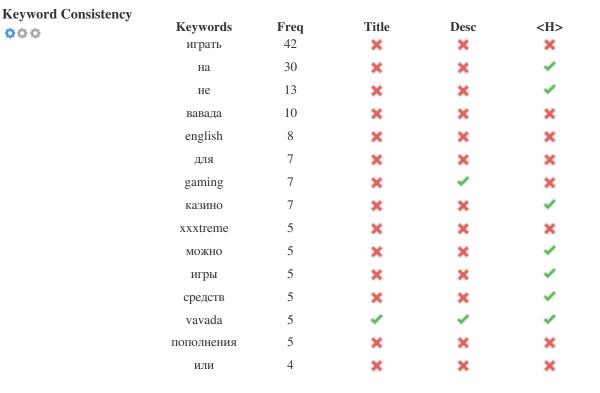

This table highlights the importance of being consistent with your use of keywords.

To improve the chance of ranking well in search results for a specific keyword, make sure you include it in some or all of the following: page URL, page content, title tag, meta description, header tags, image alt attributes, internal link anchor text and backlink anchor text.