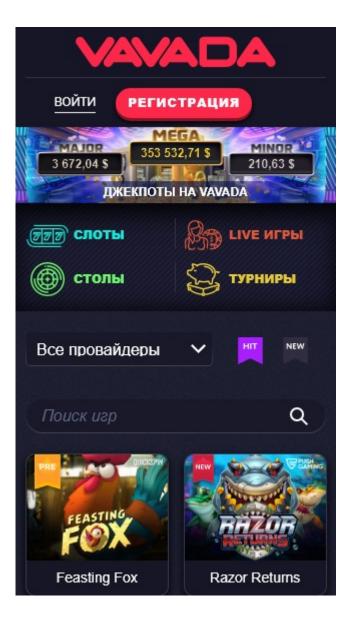

### Mobile View

The number of people using the Mobile Web is huge; over 75 percent of consumers have access to smartphones. ??

Your website should look nice on the most popular mobile devices.

Tip: Use an analytics tool to track mobile usage of your website.