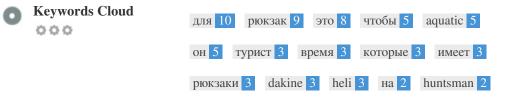

This Keyword Cloud provides an insight into the frequency of keyword usage within the page.

It's important to carry out keyword research to get an understanding of the keywords that your audience is using. There are a number of keyword research tools available online to help you choose which keywords to target.