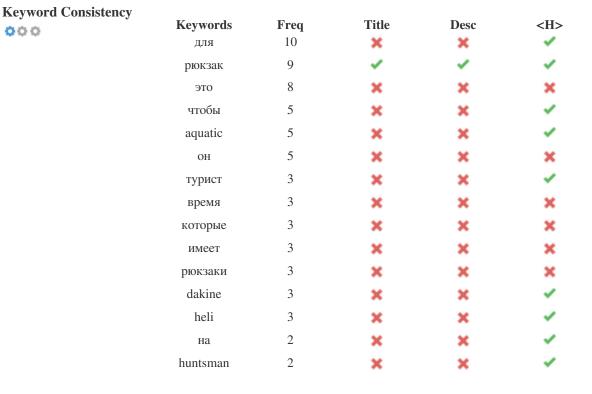

This table highlights the importance of being consistent with your use of keywords.

To improve the chance of ranking well in search results for a specific keyword, make sure you include it in some or all of the following: page URL, page content, title tag, meta description, header tags, image alt attributes, internal link anchor text and backlink anchor text.