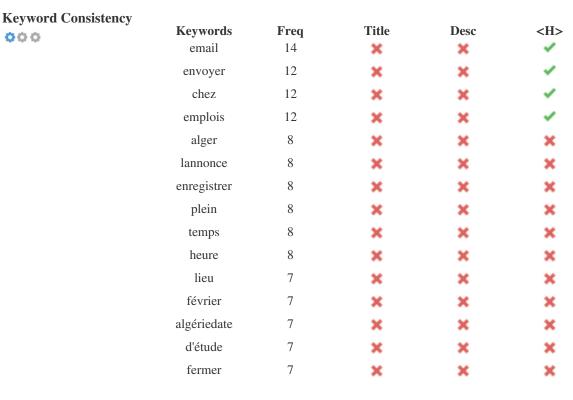

This table highlights the importance of being consistent with your use of keywords.

To improve the chance of ranking well in search results for a specific keyword, make sure you include it in some or all of the following: page URL, page content, title tag, meta description, header tags, image alt attributes, internal link anchor text and backlink anchor text.