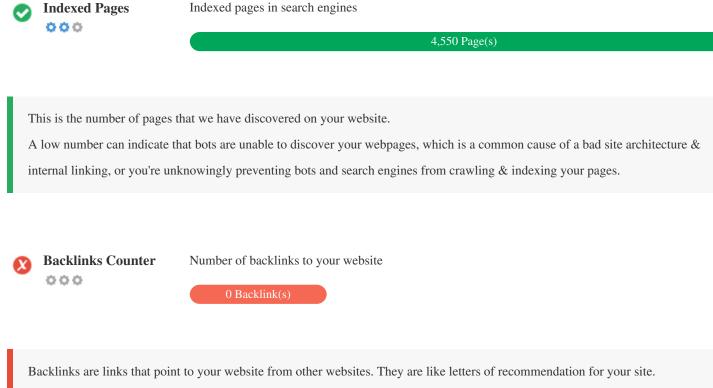

Do you know that you can register your domain for up to 10 years? By doing so, you will show the world that you are serious about your business.

Since this factor is crucial to SEO, you should have a strategy to improve the quantity and quality of backlinks.