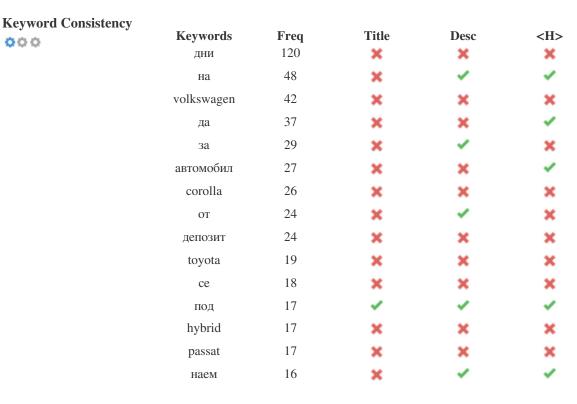

This table highlights the importance of being consistent with your use of keywords.

To improve the chance of ranking well in search results for a specific keyword, make sure you include it in some or all of the following: page URL, page content, title tag, meta description, header tags, image alt attributes, internal link anchor text and backlink anchor text.