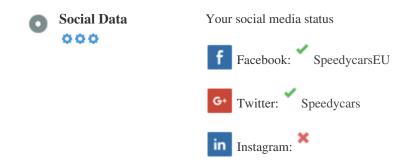

#### Social

Social data refers to data individuals create that is knowingly and voluntarily shared by them.

Cost and overhead previously rendered this semi-public form of communication unfeasible.

But advances in social networking technology from 2004-2010 has made broader concepts of sharing possible.