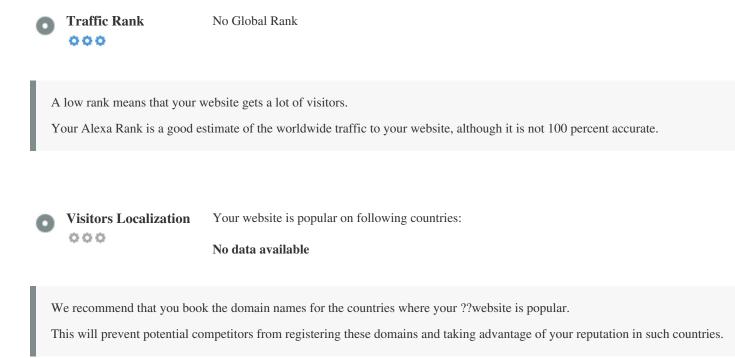

#### Visitors

000

Estimated Worth \$60 USD

Just a estimated worth of your website based on Alexa Rank.