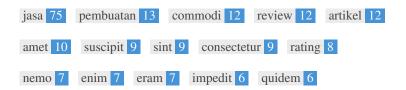

This Keyword Cloud provides an insight into the frequency of keyword usage within the page.

It's important to carry out keyword research to get an understanding of the keywords that your audience is using. There are a number of keyword research tools available online to help you choose which keywords to target.

# **Keyword Consistency**

| <b>Keywords</b><br>jasa | Freq 75 | Title | Desc | <h></h> |
|-------------------------|---------|-------|------|---------|
| pembuatan               | 13      | ×     | ×    | -       |
| commodi                 | 12      | ×     | ×    | ×       |
| review                  | 12      | ×     | ×    | -       |
| artikel                 | 12      | ×     | ×    | -       |
| amet                    | 10      | ×     | ×    | ×       |
| suscipit                | 9       | ×     | ×    | ×       |
| sint                    | 9       | ×     | ×    | ×       |
| consectetur             | 9       | ×     | ×    | ×       |
| rating                  | 8       | ×     | ×    | -       |
| nemo                    | 7       | ×     | ×    | ×       |
| enim                    | 7       | ×     | ×    | ×       |
| eram                    | 7       | ×     | ×    | ×       |
| impedit                 | 6       | ×     | ×    | ×       |
| quidem                  | 6       | ×     | ×    | ×       |

This table highlights the importance of being consistent with your use of keywords.

To improve the chance of ranking well in search results for a specific keyword, make sure you include it in some or all of the following: page URL, page content, title tag, meta description, header tags, image alt attributes, internal link anchor text and backlink anchor text.