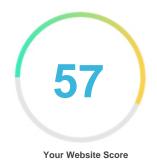

#### Introduction

This report provides a review of the key factors that influence the SEO and usability of your website.

The homepage rank is a grade on a 100-point scale that represents your Internet Marketing Effectiveness. The algorithm is based on 70 criteria including search engine data, website structure, site performance and others. A rank lower than 40 means that there are a lot of areas to improve. A rank above 70 is a good mark and means that your website is probably well optimized.