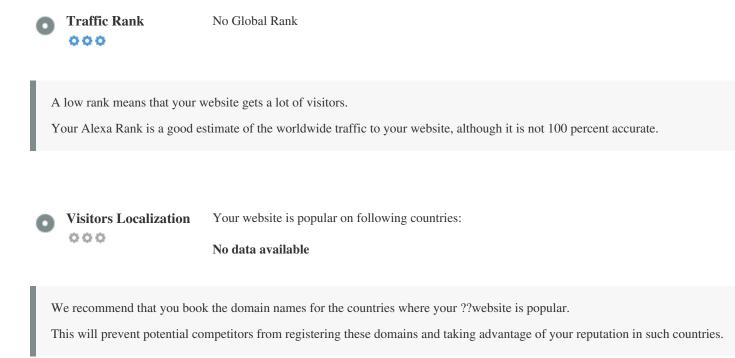

#### Visitors

Estimated Worth \$60 USD

000

Just a estimated worth of your website based on Alexa Rank.