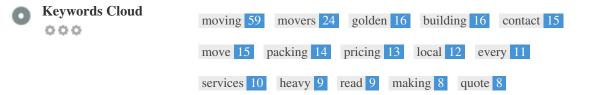

This Keyword Cloud provides an insight into the frequency of keyword usage within the page.

It's important to carry out keyword research to get an understanding of the keywords that your audience is using. There are a number of keyword research tools available online to help you choose which keywords to target.

| Keywords | Freq | Title | Desc | <h></h> |
|----------|------|-------|------|---------|
| moving   | 59   | ×     | ×    | × .     |
| movers   | 24   | ×     | ×    | 1       |
| golden   | 16   | ×     | ×    | 1       |
| building | 16   | ×     | ×    | ×       |
| contact  | 15   | ×     | ×    | × .     |
| move     | 15   | ×     | ×    | × .     |
| packing  | 14   | ×     | ×    | × .     |
| pricing  | 13   | ×     | ×    | × .     |
| local    | 12   | ×     | ×    | × .     |
| every    | 11   | ×     | ×    | 1       |
| services | 10   | ×     | ×    | × .     |
| heavy    | 9    | ×     | ×    | × .     |
| read     | 9    | ×     | ×    | ×       |
| making   | 8    | ×     | ×    | ×       |
| quote    | 8    | ×     | ×    | × .     |
|          |      |       |      |         |

This table highlights the importance of being consistent with your use of keywords.

To improve the chance of ranking well in search results for a specific keyword, make sure you include it in some or all of the following: page URL, page content, title tag, meta description, header tags, image alt attributes, internal link anchor text and backlink anchor text.