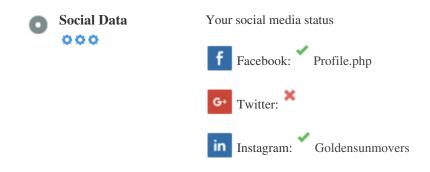

### Social

Social data refers to data individuals create that is knowingly and voluntarily shared by them.

Cost and overhead previously rendered this semi-public form of communication unfeasible.

But advances in social networking technology from 2004-2010 has made broader concepts of sharing possible.