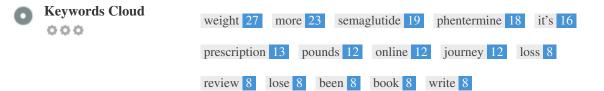

While it is important to ensure every page has an H1 tag, never include more than one per page. Instead, use multiple H2 - H6 tags.

This Keyword Cloud provides an insight into the frequency of keyword usage within the page.

It's important to carry out keyword research to get an understanding of the keywords that your audience is using. There are a number of keyword research tools available online to help you choose which keywords to target.

This table highlights the importance of being consistent with your use of keywords.

To improve the chance of ranking well in search results for a specific keyword, make sure you include it in some or all of the following: page URL, page content, title tag, meta description, header tags, image alt attributes, internal link anchor text and backlink anchor text.