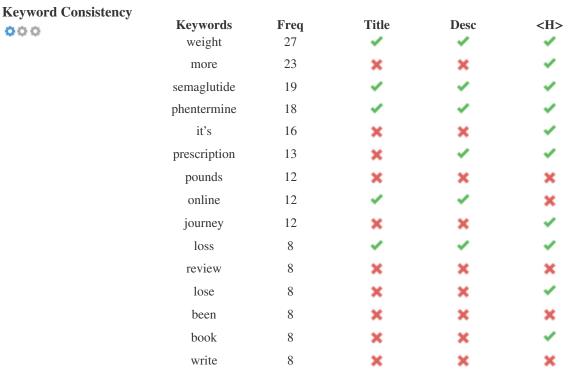

This table highlights the importance of being consistent with your use of keywords.

To improve the chance of ranking well in search results for a specific keyword, make sure you include it in some or all of the following: page URL, page content, title tag, meta description, header tags, image alt attributes, internal link anchor text and backlink anchor text.